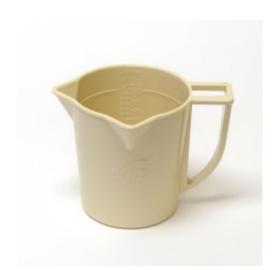

## **Description**

The OFITE Measuring Cup is graduated in fluid ounces (2 - 32 oz) and cubic centimeters (100 - 1,000 cc) and is designed to be used with the OFITE Marsh Funnel Viscometer. The heavy duty plastic measuring cup features a double spout and has the two scales molded into the inside of the cup for convenience.