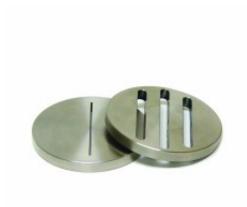

## Slotted Disk, 1 Slot, 1/4" Thick, 2.5" Diameter, 2000 Micron

**Brand:** OFI Testing Equipment, Inc.

**Product Code:** 170-53-60-2000 **Availability:** Call for availability

Lead Time: 45

## **Description**

Slotted filter disks are often used for testing loss circulation material in HTHP filter press cells. These disks are available with one or three slots. Slots can be either straight or tapered. Disks with a thickness of 1/4" fit inside the cell where a ceramic disk would go. Thicker disks fit inside the narrower portion of the cell body where the test fluid goesCustom sizes and slot configurations are available.