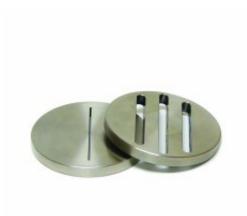

## Slotted Disk, 1 Slot, 1/4" Thick, 2.5" Diameter, 300 Micron

**Brand:** OFI Testing Equipment, Inc.

**Product Code:** 170-53-60-300 **Availability:** Call for availability

Lead Time: 45

## **Description**

Slotted filter disks are often used for testing loss circulation material in HTHP filter press cells. These disks are available with one or three slots. Slots can be either straight or tapered. Disks with a thickness of 1/4" fit inside the cell where a ceramic disk would go. Thicker disks fit inside the narrower portion of the cell body where the test fluid goesCustom sizes and slot configurations are available.