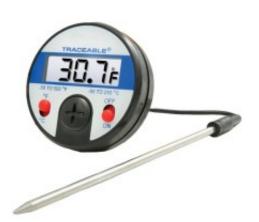

## **Description**

Readings are displayed every second and displayed on a 0.4" (1 cm) LCD readout. Magnetic back allows for placement on metal surface. Stainless steel probe with 10' (304.8 cm) long cable and piercing tip. Switchable ranges are -58 to 500°F and -50 to 250°C. A 1.5-Volt silver oxide battery provides 1½ years of continuous use. A serial numbered certificate indicates instrument traceability to standards provided by the NIST.